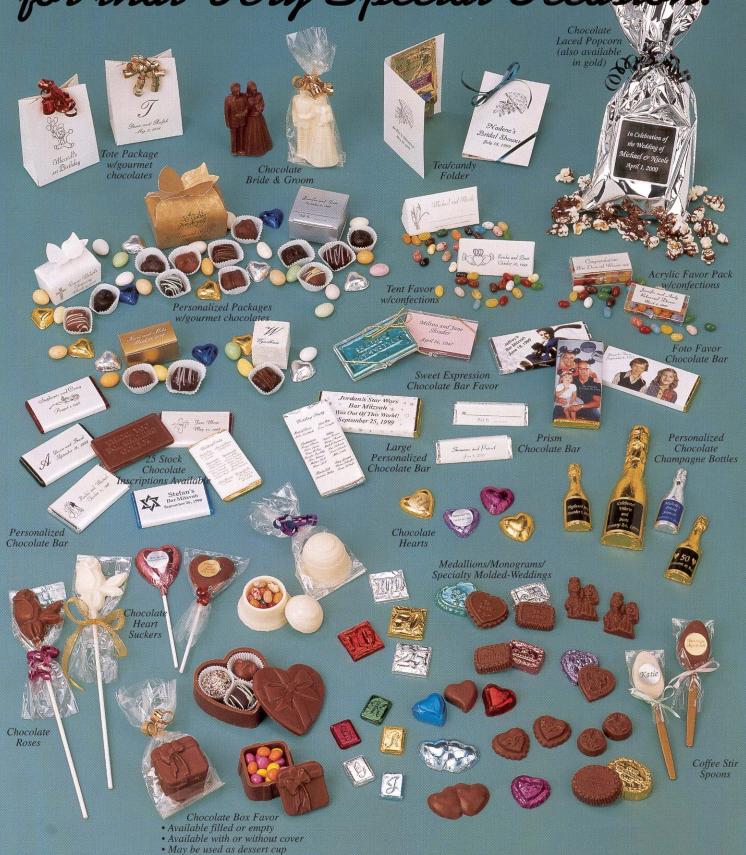

# PERSONALIZED CHOCOLATE FAVORS - PRICING SUMMARY

(ALL PRICES ARE RETAIL - EFFECTIVE MARCH 31, 2002 & DO NOT INCLUDE SHIPPING/HANDLING OR CUSTOM MOLD CHARGES; AND ARE SUBJECT TO CHANGE WITHOUT NOTICE)

| - A \ | 100   | ~ ~ ~ r r | ~~~~        |
|-------|-------|-----------|-------------|
| - A   | /1 3K | CATE      | (-: I ) M Y |
|       |       |           |             |

### QUANTITY

|                                      | 50-99   | 100-199      | 200-399 | 400+           |               |
|--------------------------------------|---------|--------------|---------|----------------|---------------|
| Personalized Chocolate Bar           | \$ 2.15 | 2.05         | 2.00    | 1.95           | + 15 plate    |
| Large Personalized Chocolate Bar     | 3.25    | 3.00         | 2.90    | 2.80           | + 15/40 plate |
| Foto Favor Chocolate Bar             | 4.50    | 3.90         | 3.65    | 3.40           | + 40 plate    |
| Prism Chocolate Bar                  | 2.50    | 2.35         | 2.25    | 2.15           | + 15 plate    |
| Sweet Expressions Chocolate Bar      | 2.30    | 2.20         | 2.10    | 2.05           | + 15 plate    |
|                                      |         |              |         |                |               |
| Small Box - One Piece Truffle        | 2.45    | 2.30         | 2.20    | 2.15           | + 15 plate    |
| Mini Box - 2 Piece Assorted          | 3.45    | 3.25         | 3.15    | 3.10           | + 15 plate    |
| Mini Box - 2 Truffles                | 3.70    | 3.50         | 3.40    | 3.35           | + 15 plate    |
| Maxi Box - 4 Piece Assorted          | 4.75    | 4.25         | 4.15    | 4.10           | + 15 plate    |
| Maxi Box - 4 Truffles                | 5.00    | 4.75         | 4.65    | 4.60           | + 15 plate    |
| Small Bow Box - 2 Piece Assorted     | 3.70    | 3.50         | 3.40    | 3.35           | + 15 plate    |
| Small Bow Box - 2 Truffles           | 4.40    | 4.15         | 4.05    | 4.00           | + 15 plate    |
| Large Bow Box - 6 Piece Asst.        | 6.75    | 6.50         | 6.30    | 6.15           | + 15 plate    |
| Ribboned Tote Box - 3 Piece Asst     | 4.65    | 4.40         | 4.30    | 4.25           | + 15 plate    |
| Ribboned Tote Box- 5 Piece Asst.     | 6.20    | 5.70         | 5.50    | 5.40           | + 15 plate    |
| Chocolate Laced Popcorn              | 4.35    | 4.15         | 3.95    | 3.85           | + 15 plate    |
|                                      |         |              |         |                |               |
|                                      |         |              |         |                |               |
| Champagne Bottles - 4 oz.            | 4.45    | 4.00         | 3.85    | 3.75           | + 15 plate    |
| Mini Champagne Bottles - 3/4 oz.     | 1.95    | 1.80         | 1.70    | 1.55           | + 15 plate    |
|                                      |         | 7.00         | ,,0     | 1.00           | . To plate    |
|                                      |         |              | _       |                |               |
|                                      |         |              |         |                |               |
| Chocolate Rose                       | 1.95    | 1.80         | 1.70    | 1.60           |               |
| Chocolate Rose - personalized        | 2.45    | 2.10         | 1.90    | 1.75           |               |
| Chocolate Hearts (not personalized)  | .95     | .85          | .75     | .65            |               |
| Chocolate Heart Suckers (not pers.)  | 1.55    | 1.40         | 1.30    | 1.10           | •             |
|                                      |         |              |         |                |               |
|                                      | 50-99   | 100-199      | 200-499 | <u> 500 + </u> |               |
| Coffee Flavor Spoons (not pers.)     | 1.35    | 1.20         | 1.15    | 1.05           |               |
|                                      |         |              |         |                |               |
| . <b></b>                            |         | 4.0=         | 4.05    | 4 55           |               |
| Favor Pack                           | 2.15    | 1.95         | 1.85    | 1.75           | + 15 plate    |
| Tent Favor                           | 3.50    | 3.30         | 3.25    | 2.95           | + 15 plate    |
|                                      | 10.40   | E0.00        | 100 200 | 400 :          |               |
| Bride & Creens Dikkened              | 10-49   | <u>50-99</u> | 100-399 | <u>400 +</u>   |               |
| Bride & GroomRibboned                | 4.35    | 4.15         | 4.00    | 3.90           |               |
| Bride & Groom - personalized         | . •     | 4.65         | 4.40    | 4.25           |               |
|                                      | 50-199  | 200-399      | 400-999 | 1000+          | Bulk          |
| Chocolate Medallions - foiled 1/3 oz | .65     | .60          | .57     | phone          | 18.95/lb      |
| Chocolate Monograms-foiled 1/4 oz    | .60     | .57          | .55     | for quote      | 18.95/lb      |
|                                      |         | UED ON BA    |         | 44010          | / 100         |
|                                      | CONTIN  | OLD ON DA    | UN SIDE |                |               |

|                                                            | 25-49   | 50 - 99 | 100-249  | 250+    |            |
|------------------------------------------------------------|---------|---------|----------|---------|------------|
| Chocolate Box Favor (all prices included                   | le      |         |          |         | •          |
| base & cover; filled with confections,                     |         |         |          |         |            |
| bagged + ribboned)                                         |         |         |          |         |            |
| Chocolate Box Favor - Round "Bell"                         | 5.00    | 4.80    | 4.60     | 4.45    |            |
| Chocolate Box Favor - Heart w/Bow                          | 7.75    | 7.15    | 6.65     | 6.40    |            |
| Chocolate Box Favor - Square w/Bow                         | 5.10    | 4.90    | 4.70     | 4.50    |            |
| Candy/Tea Folder                                           | 3.35    | 3.15    | 3.05     | 2.95    | + 15 plate |
|                                                            | 100-249 | 250-749 | 750-1500 | ) 1501+ |            |
| Truffles                                                   | .70     | .67     | .65      | .63     |            |
| Truffles Foiled                                            | .82     | .80     | .78      | .76     |            |
|                                                            | 50-199  | 200-399 | 400-999  | 1000+   | Bulk       |
| Specialty Molded Wedding Heart with Hands; Heart with B&G. |         |         |          |         |            |
| Tear Drop Heart -1/3 oz                                    | .85     | .83     | .81      | .80     | 18.95      |
| To Love, Honor, Cherish, 1/2 oz.                           | 1.15    | 1.12    | 1.10     | 1.08    |            |
| Double Heart, .6 oz.                                       | 1.25    | 1,22    | 1.20     | 1.18    |            |
| Our Wedding Day; 1 oz.                                     | 1.82    | 1.77    | 1.72     | 1.70    | <b>4</b>   |
|                                                            |         |         |          |         |            |

All items available bulk - no foil - in milk, dark or white chocolate. 1/3 oz. = 48/lb; 1/2 oz. = 32/lb; .6 oz. = 27/lb; 1/2 oz. = 16/lb; All sizes \$18.95/lb.

Mini Bride & Groom & Toasting Glasses - only available bulk (no foil)

<u>Personalized labels - 1" diameter label</u> for Bride & Groom, Rose, Hearts, Heart Sucker, Chocolate Spoons, Chocolate Boxes, Medallions + foiled specialty molded pieces.

| <u>50 - 99</u> | 100 - 249 | <u> 250 - 499</u> | <u> 500 + </u> |            |
|----------------|-----------|-------------------|----------------|------------|
| \$ .65         | .35       | .18               | .10            | + 15 plate |

Personalized Favor Tags - 3" x 1" for Bride & Groom, Rose, Chocolate Box Favors
.35 .30 .25 .23 + 15 plate

Backer Label for Table Setting - for small and large chocolate bars, tea/candy folder, tent favor, and favor pack: