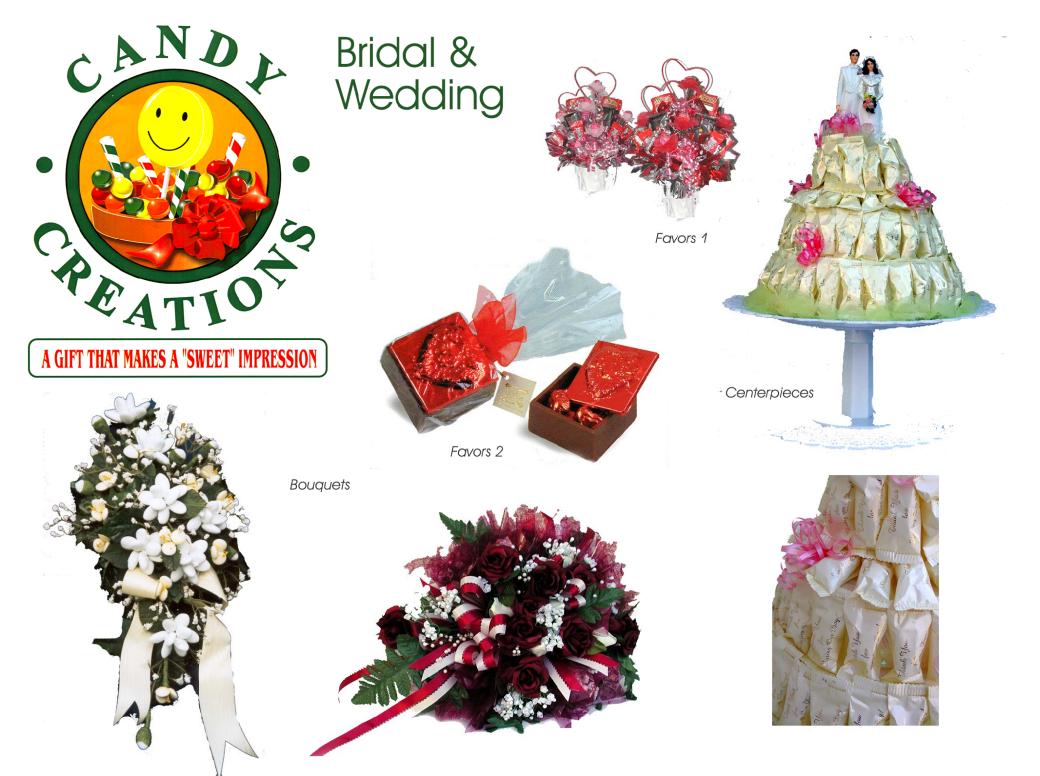

## **Bridal & Wedding**

(Pricing Subject to Change Without Notice)

| Favors-1      | Candy Creations made out of Candy and Silks<br>(Can be made in Wedding Colors) - Pricing Depending on Size                                                | <b>Price</b> \$29.00          |
|---------------|-----------------------------------------------------------------------------------------------------------------------------------------------------------|-------------------------------|
| Favors-2      | Chocolate Heart Boxes filled w/Chocolate Hearts                                                                                                           | \$10.50                       |
| Center Pieces | Custom Packaged Candies made into Cake like Center Pieces done in your choice of Wedding Colors                                                           |                               |
|               | One Time Plate Charge for Customized Wrapper  1 Case of Candy (Your Choice Wrapper Color & Ink Color)  Cake Centerpiece Created  ( Pedestal Not Included) | \$50.00<br>\$80.00<br>\$20.00 |
|               | Italian Candy Bouquets                                                                                                                                    |                               |
|               | Italian Chocolates w/Hand Candy Shell made into Flowers (Different Colors Available)                                                                      | \$150.00                      |
|               | Silk & Hershey Kiss Bouquets                                                                                                                              |                               |
|               | Silk Flowers, Ferns & Baby Breath mixed w/Hershey Kiss Roses Wrapped in Fabric and Ribbon ( Different Colors Available-Pricing Depending on Size)         | \$50.00                       |